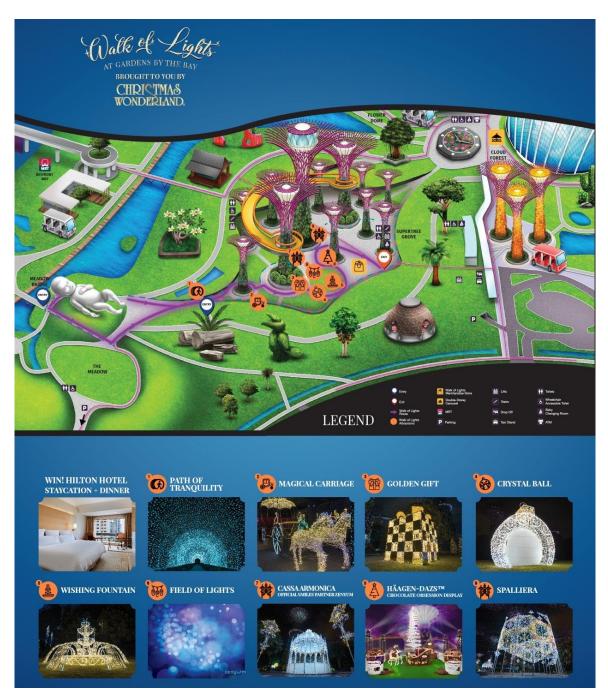

## WALK OF LIGHTS – BROUGHT TO YOU BY CHRISTMAS WONDERLAND FAST FACTS

- 1. The Walk of Lights Brought to you by Christmas Wonderland features 1,215,600 LED bulbs across nine installations. The entire installation requires 27 days of setup.
- 2. The 370-metre long walk will take visitors 20 to 30 minutes to complete.
- 3. The Path of Tranquility is 40-metres long, tunnel-like display made up of more that 60,000 LED bulbs.
- 4. The Field of Lights is made up of around 1 million LED bulbs and has a total length of 10-kilometres that's nearly 60 times the height of the Singapore Flyer!
- 5. The stunning *Spalliera* is 17-metres tall, and is handmade by Italian craftsmen using white wood from the South of Italy. It takes 11 days to set up and has 96,000 LED bulbs.
- 6. At 4.5metres in diameter and 3-metres tall, the Wishing Fountain is made up of 3,000 LED bulbs.
- 7. Visitors at the Cassa Armonica presented by Official Smiles Partner Zenyum stand to win a Christmas Limited Edition- Pink ZenyumSonic<sup>™</sup> □ Electric Toothbrush when they take a Christmas selfie with Zenyum's Smiles Spread Magic Instagram filter. Terms and conditions apply.
- 8. Walk of Lights features 9 daily sessions between 4 to 27 December. Visitors will have to pre-book a slot before arrival. Tickets are not available for sale onsite.
- 9. Safe management measures for the event include:
  - a. A maximum of five people is allowed per group.
  - b. Visitors will be required to wear masks, register via SafeEntry and undergo temperature screening before entering.
  - c. The Walk of Lights will also have safe-distancing ambassadors deployed.
  - d. Attractions will undergo scheduled disinfection during the event.
  - e. Each session has strictly controlled numbers to adhere to safe management measures.
- 10. Official AI Partner Certis will deploy a comprehensive AI-enabled multi-sensory intelligent solution which comprises video and thermal cameras for temperature screening, mask detection, safe distancing and visitor number monitoring at the Walk of Lights. The AI-enabled solution also includes a digital concierge assistant which is able to converse with guests to help answer queries.